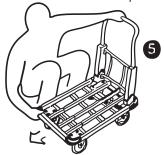

## INSTRUCTIONS

- 3. Handle
- 4. Release Lever
- 5. Platform Lock





6. Wheel with Brake

7. Impact Resistant Bumper

## **INSTRUCTIONS**



1. To raise handle, firmly press the platform and lift the handle up until it is securely locked into position.



2. To extend handle, firmly hold the platform and pull the handle up until it is locked into position.



3. To lower handle, press the release lever and push down and foward to release handle from its locked position



4. To retract and extend platform, lift platform lock and push/pull until it is securely locked into position.



5. Caution, take care of hand placement when extending and retracting platform.