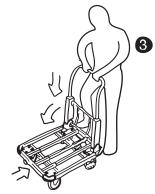

3. To lower handle, press the release lever and push down and foward to release handle from its locked position

4. To retract and extend platform, lift platform lock and push/pull until it is securely locked into position.