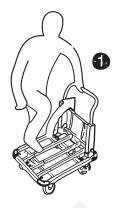

## **INSTRUCTIONS**

1. To raise handle, firmly press the platform and lift the handle up until it is securely locked into position.

2. To extend handle, firmly hold the platform and pull the handle up until it is locked into position.