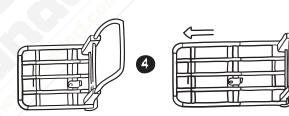

3. To lower handle, press the release lever and push down and foward to release handle from its locked position

4. To retract and extend platform, lift platform lock and push/pull until it is securely locked into position.