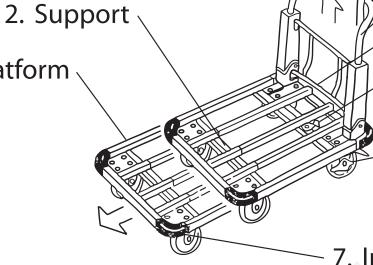

## INSTRUCTIONS

- 3. Handle
- 4. Release Lever
- 5. Platform Lock

6. Wheel with Brake

7. Impact Resistant Bumper