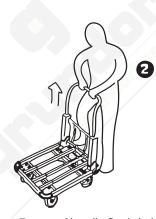

## **INSTRUCTIONS**

1. To raise handle, firmly press the platform and lift the handle up until it is securely locked into position.

2. To extend handle, firmly hold the platform and pull the handle up until it is locked into position.